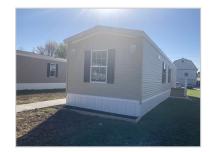

### Featured Benefits:

Ranch home
Shutters
Shingle roof
Vinyl siding
Block foundation
Vinyl foundation enclosure

#### Overview:

Brand new 2 bedroom, 2 bath Skyline home designed perfectly for the empty nesters, someone downsizing or a starter home. Neutral decor allows for an easy accommodation to any decorating style. Ceiling fan, crown molding, 8? flat ceiling, extra large kitchen window, recessed lights and stainless steel appliances mark the beauty of this home. A utility area for washer/dryer, central air and walk in shower in the master bath are additional features of the home. Brand new walkways and a large deck compliment the outside of the home and provide a relaxing place to entertain or simply enjoy the outdoors.