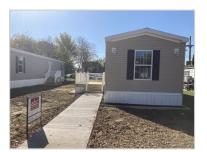

#### Overview:

Brand new 2 bedroom, 2 bath Skyline home designed perfectly for the empty nesters, someone downsizing or a starter home. Neutral decor allows for an easy accommodation to any decorating style. Ceiling fan, crown molding, 8? flat ceiling, extra large kitchen window, recessed lights and stainless steel appliances mark the beauty of this home. A utility area for washer/dryer, central air and walk in shower in the master bath are additional features of the home. Brand new walkways and a large deck compliment the outside of the home and provide a relaxing place to entertain or simply enjoy the outdoors.