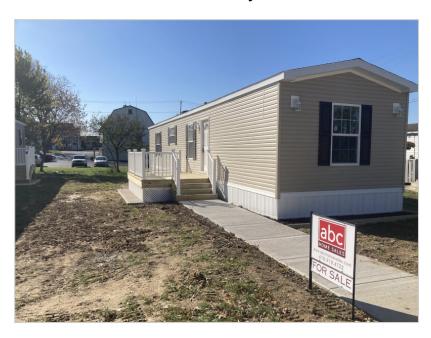

**FOR SALE** \$ 104,900

# 114 Jessie Lane, Sadsburyville, PA, 19369

#### Overview:

Brand new 2 bedroom, 2 bath Skyline home designed perfectly for the empty nesters, someone downsizing or a starter home. Neutral decor allows for an easy accommodation to any decorating style. Ceiling fan, crown molding, 8? flat ceiling, extra large kitchen window, recessed lights and stainless steel appliances mark the beauty of this home. A utility area for washer/dryer, central air and walk in shower in the master bath are additional features of the home. Brand new walkways and a large deck compliment the outside of the home and provide a relaxing place to entertain or simply enjoy the outdoors.